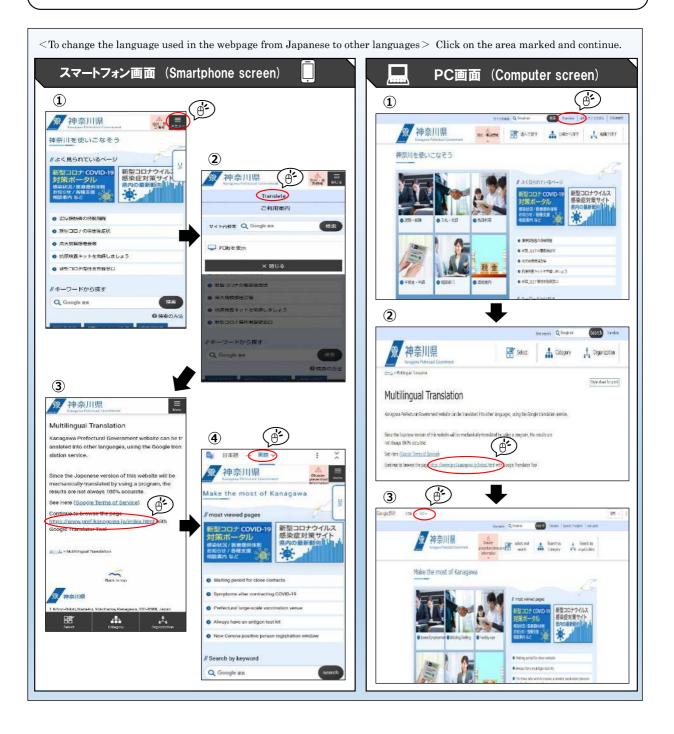

 High School Tuition Support Fund System
 Image: Comparison of the system

 (For people who do not understand Japanese)
 Image: Comparison of the system

 [URL] https://www.pref.kanagawa.jp/docs/en7/cnt/f533732/tagengo.html